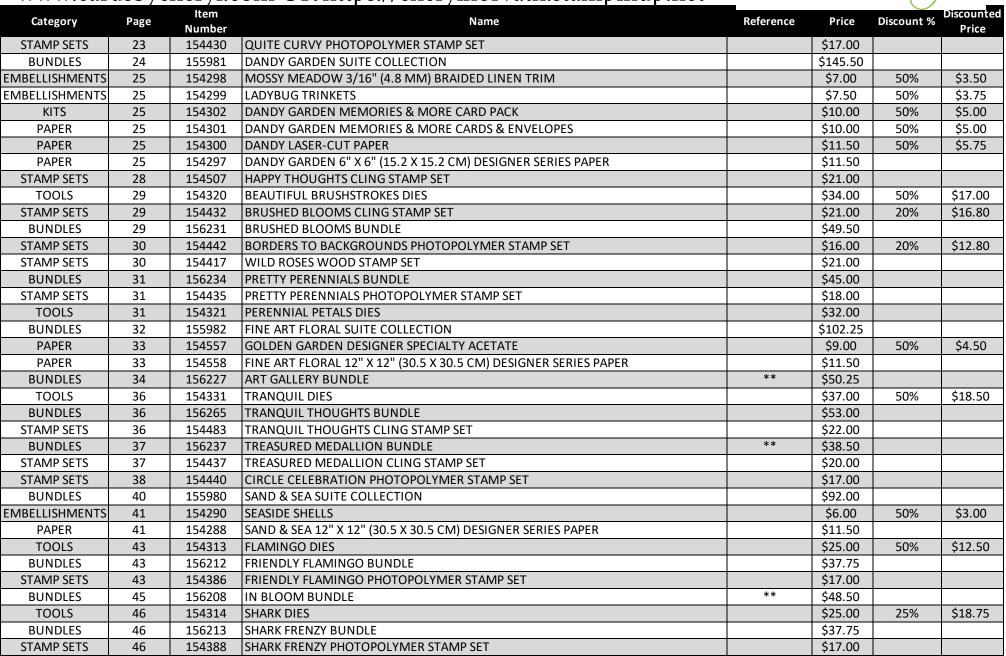

## RETIRED PRODUCTS LIST - JAN - JUNE MINI CATALOG

| Category              | Page | Item             | Name                                                                       | Reference | Price    | Discount % | Discounted |
|-----------------------|------|------------------|----------------------------------------------------------------------------|-----------|----------|------------|------------|
| KITS                  | 6    | Number<br>154573 | HELLO DEAR FRIEND CARD KIT                                                 |           | \$32.00  |            | Price      |
| KITS                  | 7    | 155370           | YOU ARE AMAZING PROJECT KIT                                                |           | \$30.00  | 50%        | \$15.00    |
| STAMP SETS            | 7    | 154534           | YOU ARE AMAZING CLING STAMP SET                                            |           | \$21.00  | 3070       | φ13.00     |
| KITS                  | 9    | 155400           | FLOWERING CACTUS PRODUCT MEDLEY REFILL                                     |           | \$36.00  | 10%        | \$32.40    |
| KITS                  | 9    | 154559           | FLOWERING CACTUS PRODUCT MEDLEY                                            |           | \$70.00  |            | 70=110     |
| BUNDLES               | 10   | 155977           | LOVE YOU ALWAYS SUITE COLLECTION                                           |           | \$162.00 |            |            |
| EMBELLISHMENTS        | 11   | 154283           | BLUSHING BRIDE 3/8" (1 CM) METALLIC RIBBON                                 |           | \$6.00   | 50%        | \$3.00     |
| PAPER                 | 11   | 154286           | LOVE YOU ALWAYS FOIL SHEETS                                                |           | \$10.00  | 50%        | \$5.00     |
| PAPER                 | 11   | 154280           | LOVE YOU ALWAYS 12" X 12" (30.5 X 30.5 CM) SPECIALTY DESIGNER SERIES PAPER |           | \$15.00  | 50%        | \$7.50     |
| EMBELLISHMENTS        | 11   | 154282           | HEART CHARMS                                                               |           | \$7.50   | 40%        | \$4.50     |
| <b>EMBELLISHMENTS</b> | 11   | 154285           | LOVE YOU ALWAYS TREAT BOX                                                  |           | \$9.00   |            |            |
| PAPER                 | 11   | 154281           | TRUE LOVE 12" X 12" (30.5 X 30.5 CM) DESIGNER SERIES PAPER                 |           | \$11.50  |            |            |
| BUNDLES               | 12   | 156194           | ALWAYS IN MY HEART BUNDLE                                                  | **        | \$50.25  |            |            |
| BUNDLES               | 13   | 156200           | FOREVER AND ALWAYS BUNDLE                                                  |           | \$45.75  |            |            |
| STAMP SETS            | 13   | 154343           | FOREVER & ALWAYS PHOTOPOLYMER STAMP SET                                    |           | \$18.00  |            |            |
| TOOLS                 | 13   | 154307           | ALWAYS DIES                                                                |           | \$33.00  |            |            |
| TOOLS                 | 14   | 154238           | KISS PUNCH                                                                 |           | \$18.00  | 50%        | \$9.00     |
| BUNDLES               | 14   | 156201           | HEARTS & KISSES BUNDLE                                                     |           | \$33.25  |            |            |
| STAMP SETS            | 14   | 154345           | HEARTS & KISSES CLING STAMP SET                                            |           | \$19.00  |            |            |
| TOOLS                 | 15   | 154308           | MANY HEARTS DIES                                                           |           | \$36.00  | 10%        | \$32.40    |
| BUNDLES               | 15   | 156202           | LOTS OF HEART BUNDLE                                                       |           | \$47.50  |            |            |
| STAMP SETS            | 15   | 154348           | LOTS OF HEART PHOTOPOLYMER STAMP SET                                       |           | \$17.00  |            |            |
| PAPER                 | 16   | 154287           | SWEET LITTLE VALENTINES CARDS & MORE                                       |           | \$10.00  | 50%        | \$5.00     |
| STAMP SETS            | 16   | 154354           | VALENTINE KEEPSAKES CLING STAMP SET                                        |           | \$18.00  |            |            |
| TOOLS                 | 17   | 154334           | KANGAROO DIES                                                              |           | \$25.00  | 50%        | \$12.50    |
| BUNDLES               | 17   | 156269           | KANGAROO & COMPANY BUNDLE                                                  |           | \$36.75  |            |            |
| STAMP SETS            | 17   | 154502           | KANGAROO & COMPANY PHOTOPOLYMER STAMP SET                                  |           | \$16.00  |            |            |
| BUNDLES               | 18   | 155985           | HYDRANGEA HILL SUITE COLLECTION                                            |           | \$88.50  |            |            |
| PAPER                 | 19   | 154570           | HYDRANGEA HILL 12" X 12" (30.5 X 30.5 CM) DESIGNER SERIES PAPER            |           | \$11.50  |            |            |
| TOOLS                 | 21   | 154324           | WRAPPED FLOWERS DIES                                                       |           | \$31.00  | 50%        | \$15.50    |
| BUNDLES               | 21   | 156217           | WRAPPED BOUQUET BUNDLE                                                     |           | \$47.50  |            |            |
| STAMP SETS            | 21   | 154550           | WRAPPED BOUQUET CLING STAMP SET                                            |           | \$22.00  |            |            |
| STAMP SETS            | 22   | 154400           | GIFT OF HOPE CLING STAMP SET                                               |           | \$19.00  |            |            |
| STAMP SETS            | 22   | 154403           | SPRINGTIME JOY CLING STAMP SET                                             |           | \$20.00  |            |            |
| TOOLS                 | 23   | 154319           | CURVY DIES                                                                 |           | \$29.00  | 50%        | \$14.50    |
| BUNDLES               | 23   | 156228           | QUITE CURVY BUNDLE                                                         |           | \$41.25  |            |            |