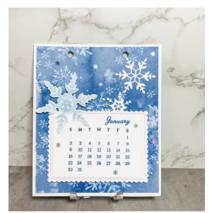

#### **Calendar Layer:**

Use same color card stock as on the base.

Use the 2<sup>nd</sup> largest scalloped rectangle die from Stitched So Sweetly die set.

Or as a substitute, you could use any rectangle die that measures approximately 2.5" x 3.5"

#### **Stamped Month Calendar Layer**

White card stock – cut to 2 1/8" x 3 ¼"

## Stamp Sets Used:

| Month      | Stamp Set                                                                                                                              | Catalog<br>Location | Item<br>Number |
|------------|----------------------------------------------------------------------------------------------------------------------------------------|---------------------|----------------|
| Each Page: | Days to Remember – for the calendar & month                                                                                            | p. 18               | 155026         |
| January    | Snowflake Wishes                                                                                                                       | Pg. 90              | 158267         |
| February   | Many Heart Dies                                                                                                                        | *Retired            |                |
| March      | Bloom where you are planted Suite                                                                                                      | p. 81               | 155699         |
| April      | Hand-Penned Suite                                                                                                                      | p. 105              | 155503         |
| May        | Berry Blessings Stamp Set & Berry Delightful DSP                                                                                       | *Retired            |                |
| June       | Sweet Ice Cream Stamp Set & Pattern Party DSP (host special)                                                                           | p. 32               | 158224         |
| July       | Many Messages Stamp Set & Pattern Party DSP. The stars stamped on the banners are from the You are Amazing stamp set which is retired. | p. 42               | 154510         |
| August     | You're a Peach Suite                                                                                                                   | p. 61               | 155831         |
| September  | Beauty of the Earth Suite                                                                                                              | p. 10               | 155843         |
| October    | Frightfully Cute Bundle                                                                                                                | p. 52 (mini)        | 156493         |
|            | Banner Year Stamp Set (for sentiment)                                                                                                  | p. 95               | 158239         |
| November   | Love of Leaves Stamp Set                                                                                                               | p. 115              | 155553         |
|            | Stitched Leaves Die Set                                                                                                                | p. 165              | 153567         |
|            | Tidings of Christmas DSP                                                                                                               | p. 133              | 155718         |
| December   | Heartwarming Hugs DSP                                                                                                                  | p. 74 (mini)        | 153492         |
|            | Pine Tree Punch                                                                                                                        | p. 150              | 149521         |