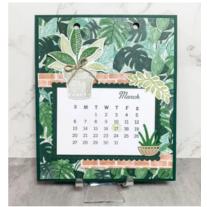

## Stamp Sets Used:

| Month      | Stamp Set                                                                                                                              | Catalog<br>Location | Item<br>Number |
|------------|----------------------------------------------------------------------------------------------------------------------------------------|---------------------|----------------|
| Each Page: | Days to Remember – for the calendar & month                                                                                            | p. 18               | 155026         |
| January    | Snowflake Wishes                                                                                                                       | Pg. 90              | 158267         |
| February   | Many Heart Dies                                                                                                                        | *Retired            |                |
| March      | Bloom where you are planted Suite                                                                                                      | p. 81               | 155699         |
| April      | Hand-Penned Suite                                                                                                                      | p. 105              | 155503         |
| May        | Berry Blessings Stamp Set & Berry Delightful DSP                                                                                       | *Retired            |                |
| June       | Sweet Ice Cream Stamp Set & Pattern Party DSP (host special)                                                                           | p. 32               | 158224         |
| July       | Many Messages Stamp Set & Pattern Party DSP. The stars stamped on the banners are from the You are Amazing stamp set which is retired. | p. 42               | 154510         |
| August     | You're a Peach Suite                                                                                                                   | p. 61               | 155831         |
| September  | Beauty of the Earth Suite                                                                                                              | p. 10               | 155843         |
| October    | Frightfully Cute Bundle                                                                                                                | p. 52 (mini)        | 156493         |
|            | Banner Year Stamp Set (for sentiment)                                                                                                  | p. 95               | 158239         |
| November   | Love of Leaves Stamp Set                                                                                                               | p. 115              | 155553         |
|            | Stitched Leaves Die Set                                                                                                                | p. 165              | 153567         |
|            | Tidings of Christmas DSP                                                                                                               | p. 133              | 155718         |
| December   | Heartwarming Hugs DSP                                                                                                                  | p. 74 (mini)        | 153492         |
|            | Pine Tree Punch                                                                                                                        | p. 150              | 149521         |