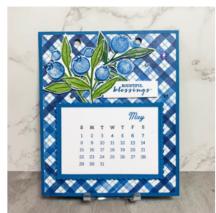

## Stamp Sets Used:

| Month      | Stamp Set                                                                                                                              | Catalog<br>Location | Item<br>Number |
|------------|----------------------------------------------------------------------------------------------------------------------------------------|---------------------|----------------|
| Each Page: | Days to Remember – for the calendar & month                                                                                            | p. 18               | 155026         |
| January    | Snowflake Wishes                                                                                                                       | Pg. 90              | 158267         |
| February   | Many Heart Dies                                                                                                                        | *Retired            |                |
| March      | Bloom where you are planted Suite                                                                                                      | p. 81               | 155699         |
| April      | Hand-Penned Suite                                                                                                                      | p. 105              | 155503         |
| May        | Berry Blessings Stamp Set & Berry Delightful DSP                                                                                       | *Retired            |                |
| June       | Sweet Ice Cream Stamp Set & Pattern Party DSP (host special)                                                                           | p. 32               | 158224         |
| July       | Many Messages Stamp Set & Pattern Party DSP. The stars stamped on the banners are from the You are Amazing stamp set which is retired. | p. 42               | 154510         |
| August     | You're a Peach Suite                                                                                                                   | p. 61               | 155831         |
| September  | Beauty of the Earth Suite                                                                                                              | p. 10               | 155843         |
| October    | Frightfully Cute Bundle                                                                                                                | p. 52 (mini)        | 156493         |
|            | Banner Year Stamp Set (for sentiment)                                                                                                  | p. 95               | 158239         |
| November   | Love of Leaves Stamp Set                                                                                                               | p. 115              | 155553         |
|            | Stitched Leaves Die Set                                                                                                                | p. 165              | 153567         |
|            | Tidings of Christmas DSP                                                                                                               | p. 133              | 155718         |
| December   | Heartwarming Hugs DSP                                                                                                                  | p. 74 (mini)        | 153492         |
|            | Pine Tree Punch                                                                                                                        | p. 150              | 149521         |