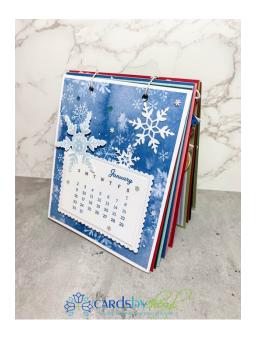

# 2022 DIY Desk Calendar

#### **Basic Instructions:**

- 1. Choose your colors and DSP, then cut all of the above pieces.
- 2. Adhere your 5" x 6" DSP layer to your colored card stock base.
- 3. Stamp your calendar layer for the month on the 2 1/8 x 3 ¼" piece of white cardstock.
- 4. Adhere this stamped calendar layer to the scalloped rectangle die cut.
- 5. Add stampin dimensional or foam adhesive to the back of the scalloped rectangle layer and place it on the bottom half of the base.
- 6. Proceed to stamp, cut and decorate your calendar page.
- 7. Keep in mind while you decorate that you will need to leave a small area at the top to punch out your holes. My holes are punched at 1.5" in from each side and about 3/8" of an inch down.
- 8. Connect all your pages together using a Book Ring, or in my case I just used twine and tied a knot and trimmed the ends off.

See Page Three for Each Calendar Page Design.