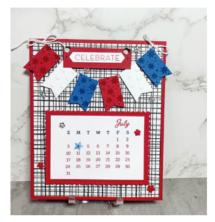

## Stamp Sets Used:

| Month      | Stamp Set                                                                                                                              | Catalog<br>Location | Item<br>Number |
|------------|----------------------------------------------------------------------------------------------------------------------------------------|---------------------|----------------|
| Each Page: | Days to Remember – for the calendar & month                                                                                            | p. 18               | 155026         |
| January    | Snowflake Wishes                                                                                                                       | Pg. 90              | 158267         |
| February   | Many Heart Dies                                                                                                                        | *Retired            |                |
| March      | Bloom where you are planted Suite                                                                                                      | p. 81               | 155699         |
| April      | Hand-Penned Suite                                                                                                                      | p. 105              | 155503         |
| May        | Berry Blessings Stamp Set & Berry Delightful DSP                                                                                       | *Retired            |                |
| June       | Sweet Ice Cream Stamp Set & Pattern Party DSP (host special)                                                                           | p. 32               | 158224         |
| July       | Many Messages Stamp Set & Pattern Party DSP. The stars stamped on the banners are from the You are Amazing stamp set which is retired. | p. 42               | 154510         |
| August     | You're a Peach Suite                                                                                                                   | p. 61               | 155831         |
| September  | Beauty of the Earth Suite                                                                                                              | p. 10               | 155843         |
| October    | Frightfully Cute Bundle                                                                                                                | p. 52 (mini)        | 156493         |
|            | Banner Year Stamp Set (for sentiment)                                                                                                  | p. 95               | 158239         |
| November   | Love of Leaves Stamp Set                                                                                                               | p. 115              | 155553         |
|            | Stitched Leaves Die Set                                                                                                                | p. 165              | 153567         |
|            | Tidings of Christmas DSP                                                                                                               | p. 133              | 155718         |
| December   | Heartwarming Hugs DSP                                                                                                                  | p. 74 (mini)        | 153492         |
|            | Pine Tree Punch                                                                                                                        | p. 150              | 149521         |