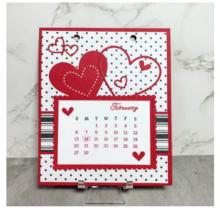

## Stamp Sets Used:

| Month      | Stamp Set                                                                                                                              | Catalog<br>Location | Item<br>Number |
|------------|----------------------------------------------------------------------------------------------------------------------------------------|---------------------|----------------|
| Each Page: | Days to Remember – for the calendar & month                                                                                            | p. 18               | 155026         |
| January    | Snowflake Wishes                                                                                                                       | Pg. 90              | 158267         |
| February   | Many Heart Dies                                                                                                                        | *Retired            |                |
| March      | Bloom where you are planted Suite                                                                                                      | p. 81               | 155699         |
| April      | Hand-Penned Suite                                                                                                                      | p. 105              | 155503         |
| May        | Berry Blessings Stamp Set & Berry Delightful DSP                                                                                       | *Retired            |                |
| June       | Sweet Ice Cream Stamp Set & Pattern Party DSP (host special)                                                                           | p. 32               | 158224         |
| July       | Many Messages Stamp Set & Pattern Party DSP. The stars stamped on the banners are from the You are Amazing stamp set which is retired. | p. 42               | 154510         |
| August     | You're a Peach Suite                                                                                                                   | p. 61               | 155831         |
| September  | Beauty of the Earth Suite                                                                                                              | p. 10               | 155843         |
| October    | Frightfully Cute Bundle                                                                                                                | p. 52 (mini)        | 156493         |
|            | Banner Year Stamp Set (for sentiment)                                                                                                  | p. 95               | 158239         |
| November   | Love of Leaves Stamp Set                                                                                                               | p. 115              | 155553         |
|            | Stitched Leaves Die Set                                                                                                                | p. 165              | 153567         |
|            | Tidings of Christmas DSP                                                                                                               | p. 133              | 155718         |
| December   | Heartwarming Hugs DSP                                                                                                                  | p. 74 (mini)        | 153492         |
|            | Pine Tree Punch                                                                                                                        | p. 150              | 149521         |