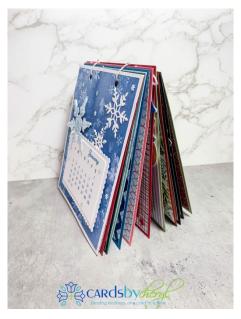

#### **Basic Instructions:**

- 1. Choose your colors and DSP, then cut all of the above pieces.
- 2. Adhere your 5" x 6" DSP layer to your colored card stock base.
- 3. Stamp your calendar layer for the month on the 2 1/8 x 3 ¼" piece of white cardstock.
- 4. Adhere this stamped calendar layer to the scalloped rectangle die cut.
- 5. Add stampin dimensional or foam adhesive to the back of the scalloped rectangle layer and place it on the bottom half of the base.
- 6. Proceed to stamp, cut and decorate your calendar page.
- 7. Keep in mind while you decorate that you will need to leave a small area at the top to punch out your holes. My holes are punched at 1.5" in from each side and about 3/8" of an inch down.
- 8. Connect all your pages together using a Book Ring, or in my case I just used twine and tied a knot and trimmed the ends off.

See Page Three for Each Calendar Page Design.