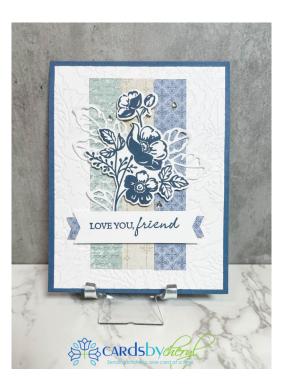

## Shaded Summer Love you Friend

- Card Base: Size A2 -Top folding card, Misty Moonlight. 4.25" x 11" - scored at 5.5"
- **1st Layer** Basic White 4.0" x 5.25" -Embossed with Pretty Flowers embossing folder
- **DSP Layer** three strips cut to 0.75" x 4.5" -Harvest Meadow Designer Series Paper
- Sentiment Strip: Basic White 3.25" x 0.75" Flag the ends using the Banner Pick a Punch
- Sentiment Strip: Ink was night of having using the coordinating sentiment from the stamp set.
- Small DSP strip behind the white sentiment is 0.5" x 3.5" - flag the ends with the Banner Punch
- Floral centerpiece Night of Navy ink. Shaded Summer Stamp Set. Die cut with the coordinating die.
- Surrounding floral leaves die cut from basic white and snipped apart.
- Embellishments silver epoxy essentials