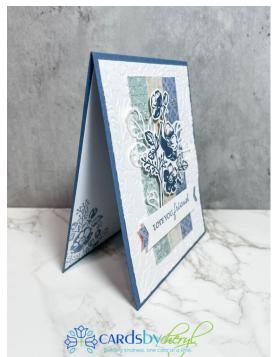

## Shaded Summer Love you Friend

- Card Base: Size A2 -Top folding card, Misty Moonlight. 4.25" x 11" - scored at 5.5"
- **1st Layer** Basic White 4.0" x 5.25" -Embossed with Pretty Flowers embossing folder
- **DSP Layer** three strips cut to 0.75" x 4.5" -Harvest Meadow Designer Series Paper
- Sentiment Strip: Basic White 3.25" x 0.75" Flag the ends using the Banner Pick a Punch
- Sentiment Strip: Ink was night of having using the coordinating sentiment from the stamp set.
- Small DSP strip behind the white sentiment is 0.5" x 3.5" - flag the ends with the Banner Punch
- Floral centerpiece Night of Navy ink. Shaded Summer Stamp Set. Die cut with the coordinating die.
- Surrounding floral leaves die cut from basic white and snipped apart.
- Embellishments silver epoxy essentials